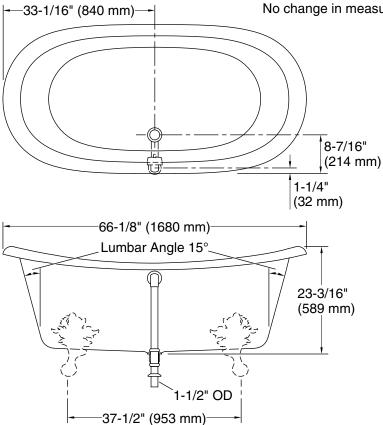

# **Technical Information**

| All product dimensions are nominal. |                                       |
|-------------------------------------|---------------------------------------|
| Installation:                       | Freestanding                          |
| Drain location:                     | Center rear                           |
| Basin area, bottom:                 | 48-15/16" x 24-3/4" (1243 mm x        |
|                                     | 629 mm)                               |
| Basin area, top:                    | 58-11/16" x 27-13/16" (1491 mm x      |
|                                     | 706 mm)                               |
| Weight:                             | 396.2 lbs (179.7 kg)                  |
| Minimum floor load:                 | 90 lbs/ft² (439.4 kg/m²)              |
| Water depth:                        | 14-3/8" (366 mm)                      |
| Water capacity:                     | 90 gal (340.7 L)                      |
| Template:                           | 1344921-7, not required, not included |
|                                     |                                       |

#### No change in measurements if connected with drain illustrated. (K-7159)