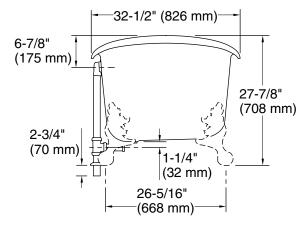

## **Required Products/Accessories**

K-204 ball-and-claw feet

or

K-20027 bath base for freestanding bath

# **Technical Information**

| All product dimensions are nominal. |                                       |
|-------------------------------------|---------------------------------------|
| Installation:                       | Freestanding                          |
| Drain location:                     | Center rear                           |
| Basin area, bottom:                 | 48-15/16" x 24-3/4" (1243 mm x        |
|                                     | 629 mm)                               |
| Basin area, top:                    | 58-11/16" x 27-13/16" (1491 mm x      |
|                                     | 706 mm)                               |
| Weight:                             | 396.2 lbs (179.7 kg)                  |
| Minimum floor load:                 | 90 lbs/ft² (439.4 kg/m²)              |
| Water depth:                        | 14-3/8" (366 mm)                      |
| Water capacity:                     | 90 gal (340.7 L)                      |
| Template:                           | 1344921-7, not required, not included |
|                                     |                                       |