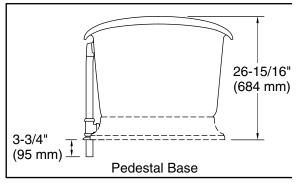

## **Required Products/Accessories**

K-204 ball-and-claw feet

or

K-20027 bath base for freestanding bath

# **Technical Information**

| All product dimensions are nominal. |                                       |
|-------------------------------------|---------------------------------------|
| Installation:                       | Freestanding                          |
| Drain location:                     | Center rear                           |
| Basin area, bottom:                 | 48-15/16" x 24-3/4" (1243 mm x        |
|                                     | 629 mm)                               |
| Basin area, top:                    | 58-11/16" x 27-13/16" (1491 mm x      |
|                                     | 706 mm)                               |
| Weight:                             | 396.2 lbs (179.7 kg)                  |
| Minimum floor load:                 | 90 lbs/ft² (439.4 kg/m²)              |
| Water depth:                        | 14-3/8" (366 mm)                      |
| Water capacity:                     | 90 gal (340.7 L)                      |
| Template:                           | 1344921-7, not required, not included |
|                                     |                                       |